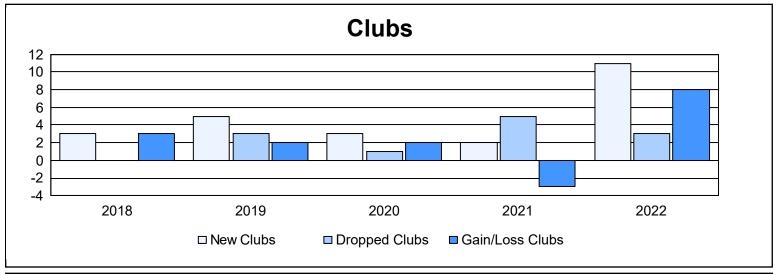

District 316 B As of June 2022 Cumulative

| Year      | New<br>Clubs | Dropped<br>Clubs | Gain/<br>Loss<br>Clubs | New<br>Members | Charter<br>Members | Reinstate<br>Members | Transfer<br>Members | Total<br>Member<br>Added | Total<br>Members<br>Dropped | Gain/<br>Loss<br>Members |
|-----------|--------------|------------------|------------------------|----------------|--------------------|----------------------|---------------------|--------------------------|-----------------------------|--------------------------|
| 2017-2018 | 3            | 0                | 3                      | 230            | 66                 | 13                   | 1                   | 310                      | 257                         | 53                       |
| 2018-2019 | 5            | 3                | 2                      | 235            | 124                | 5                    | 6                   | 370                      | 338                         | 32                       |
| 2019-2020 | 3            | 1                | 2                      | 104            | 65                 | 5                    | 5                   | 179                      | 398                         | -219                     |
| 2020-2021 | 2            | 5                | -3                     | 181            | 57                 | 17                   | 10                  | 265                      | 305                         | -40                      |
| 2021-2022 | 11           | 3                | 8                      | 259            | 237                | 10                   | 1                   | 507                      | 299                         | 208                      |
| Average   | 5            | 2                | 2                      | 202            | 110                | 10                   | 5                   | 326                      | 319                         | 7                        |